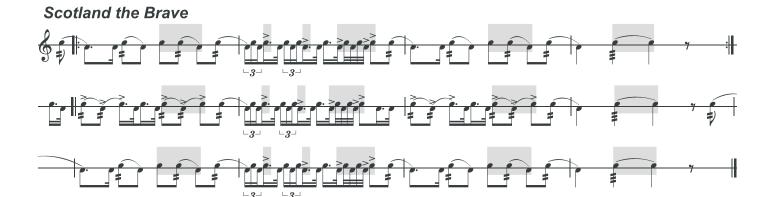

|      |       |      |
|                                  |      |       |      |
|                                  |      |       |      |
|                                  |      |       |      |
|                                  |      |       |      |
|                                  |      |       |      |

#### Scotland the Brave Set

Mixed

4 March



#### Thomas Sander set



**Mixed** 



#### King Charles 3rd Set



**Mixed** 



#### Chief Mike Metcalf Set

4 March Mixed



§ Slow Air

#### **Hector the Hero**

**Bruce Hunter** 













Bruce Hunter



# Soon May the Wellerman Come

**Bruce Hunter** 



#### 4 Slow Air

### Bells of Dunblane (3)

Geoff Bainbridge





March

#### The Black Bear

Traditional



#### Scotland the Brave

4 March

Mixed