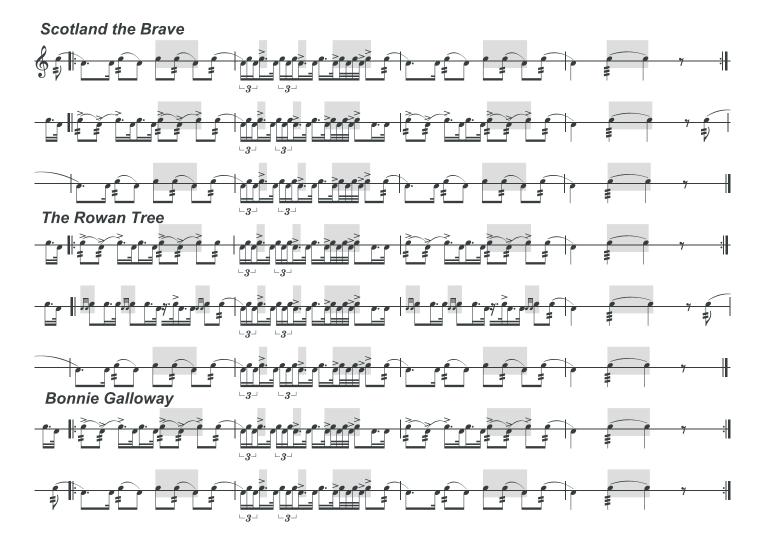

|      |       |      |
|                                  |      |       |      |
|                                  |      |       |      |
|                                  |      |       |      |
|                                  |      |       |      |
|                                  |      |       |      |
|                                  |      |       |      |
|                                  |      |       |      |
|                                  |      |       |      |
|                                  |      |       |      |
|                                  |      |       |      |
|                                  |      |       |      |
|                                  |      |       |      |

#### Scotland the Brave Set

Mixed

4 March



#### Thomas Sander set



**Mixed** 



#### King Charles 3rd Set



**Mixed** 



#### Chief Mike Metcalf Set

4 March Mixed



§ Slow Air

#### **Hector the Hero**

**Bruce Hunter** 













Bruce Hunter



# Soon May the Wellerman Come

**Bruce Hunter** 



#### 4 Slow Air

### Bells of Dunblane (3)

Geoff Bainbridge





March

#### The Black Bear

Traditional



#### Scotland the Brave

4 March

Mixed