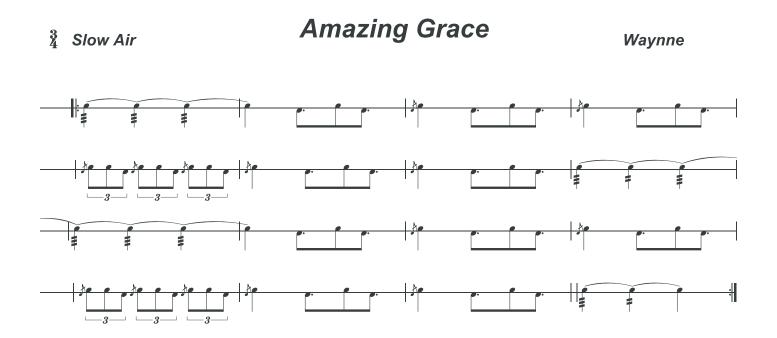

|      |
|                                  |      |       |      |
|                                  |      |       |      |
|                                  |      |       |      |
|                                  |      |       |      |
|                                  |      |       |      |
|                                  |      |       |      |
|                                  |      |       |      |

#### Scotland the Brave Set

Mixed

4 March



#### Thomas Sander set



**Mixed** 



#### King Charles 3rd Set



**Mixed** 



#### Chief Mike Metcalf Set

4 March Mixed



§ Slow Air

#### **Hector the Hero**

**Bruce Hunter** 













Bruce Hunter



# Soon May the Wellerman Come

**Bruce Hunter** 



#### 4 Slow Air

### Bells of Dunblane (3)

Geoff Bainbridge





March

#### The Black Bear

Traditional



#### Scotland the Brave

4 March

Mixed