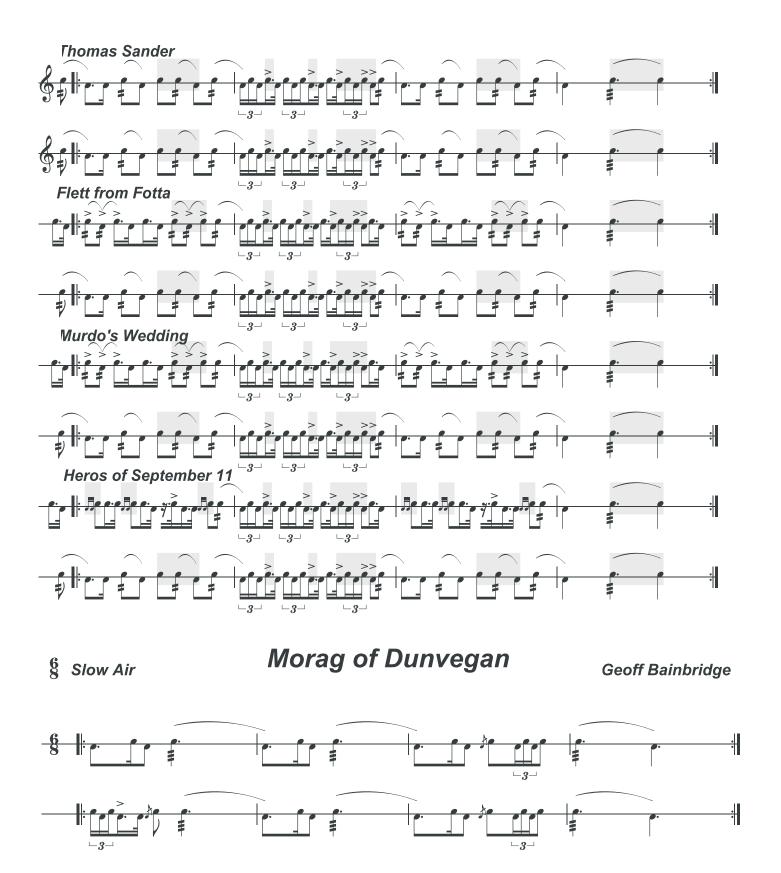

#### Thomas Sander set

**Mixed** 

#### King Charles 3rd Set

**Mixed** 

#### Chief Mike Metcalf Set

4 March Mixed

§ Slow Air