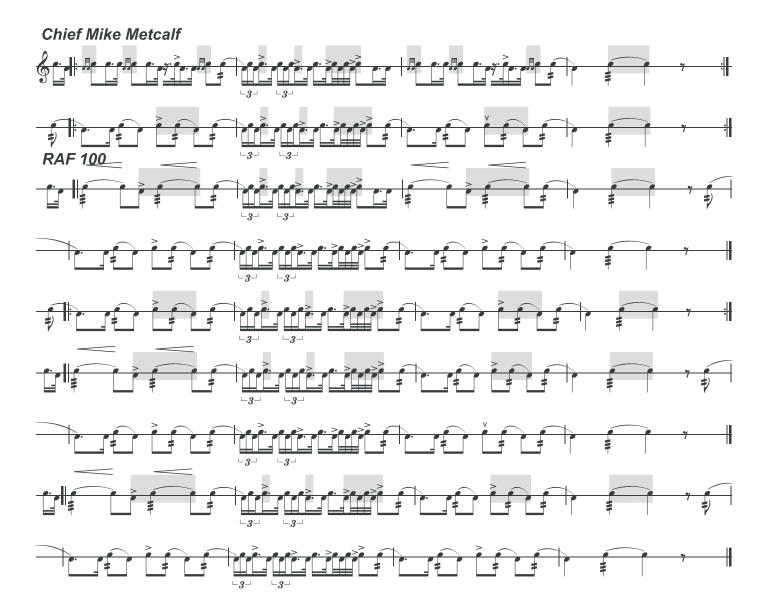

|      |       |      |
|                                  |      |       |      |
|                                  |      |       |      |
|                                  |      |       |      |
|                                  |      |       |      |
|                                  |      |       |      |
|                                  |      |       |      |
|                                  |      |       |      |
|                                  |      |       |      |
|                                  |      |       |      |
|                                  |      |       |      |

#### Scotland the Brave Set

Mixed

4 March



#### Thomas Sander set



**Mixed** 



#### King Charles 3rd Set



**Mixed** 



#### Chief Mike Metcalf Set

4 March Mixed



§ Slow Air

#### **Hector the Hero**

**Bruce Hunter** 













Bruce Hunter



# Soon May the Wellerman Come

**Bruce Hunter** 



#### 4 Slow Air

### Bells of Dunblane (3)

Geoff Bainbridge





March

#### The Black Bear

Traditional



#### Scotland the Brave

4 March

Mixed