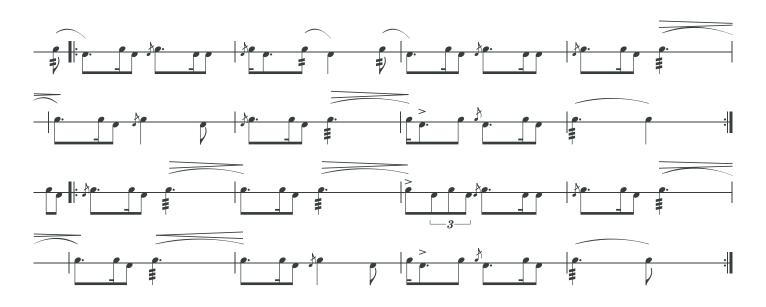

|      |       |      |
|                                  |      |       |      |
|                                  |      |       |      |
|                                  |      |       |      |
|                                  |      |       |      |
|                                  |      |       |      |
|                                  |      |       |      |
|                                  |      |       |      |
|                                  |      |       |      |
|                                  |      |       |      |

#### Scotland the Brave Set

Mixed

4 March



#### Thomas Sander set



**Mixed** 



#### King Charles 3rd Set



**Mixed** 



#### Chief Mike Metcalf Set

4 March Mixed



§ Slow Air

#### **Hector the Hero**

**Bruce Hunter** 













Bruce Hunter



# Soon May the Wellerman Come

**Bruce Hunter** 



#### 4 Slow Air

### Bells of Dunblane (3)

Geoff Bainbridge





March

#### The Black Bear

Traditional



#### Scotland the Brave

4 March

Mixed