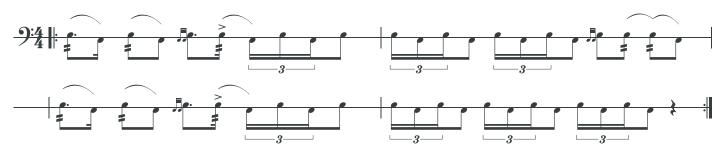

|      |
|                                  |      |       |      |
|                                  |      |       |      |
|                                  |      |       |      |
|                                  |      |       |      |
|                                  |      |       |      |
|                                  |      |       |      |
|                                  |      |       |      |
|                                  |      |       |      |
|                                  |      |       |      |

#### Scotland the Brave Set

Mixed

4 March



#### Thomas Sander set



**Mixed** 



#### King Charles 3rd Set



**Mixed** 



#### Chief Mike Metcalf Set

4 March Mixed



§ Slow Air

#### **Hector the Hero**

**Bruce Hunter** 













Bruce Hunter



# Soon May the Wellerman Come

**Bruce Hunter** 



#### 4 Slow Air

### Bells of Dunblane (3)

Geoff Bainbridge





March

#### The Black Bear

Traditional



#### Scotland the Brave

4 March

Mixed