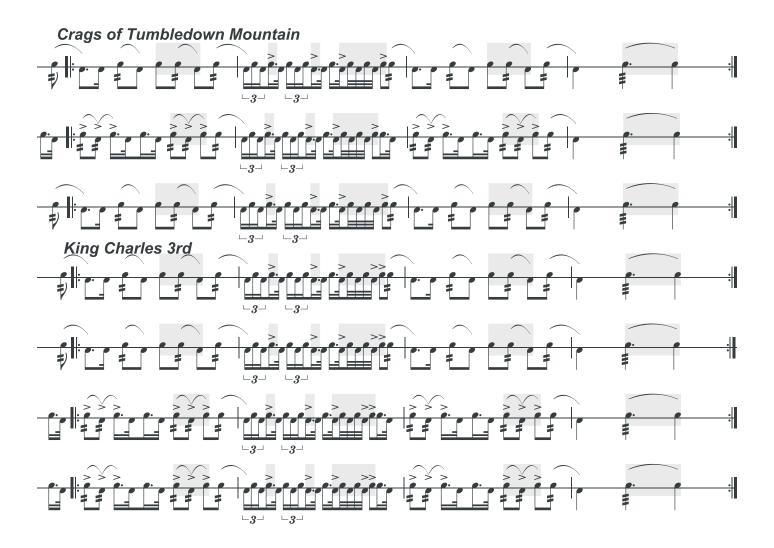

|       |      |
|                                  |      |       |      |
|                                  |      |       |      |
|                                  |      |       |      |
|                                  |      |       |      |
|                                  |      |       |      |
|                                  |      |       |      |
|                                  |      |       |      |
|                                  |      |       |      |
|                                  |      |       |      |
|                                  |      |       |      |
|                                  |      |       |      |

#### Scotland the Brave Set

Mixed

4 March



#### Thomas Sander set



**Mixed** 



#### King Charles 3rd Set



**Mixed** 



#### Chief Mike Metcalf Set

4 March Mixed



§ Slow Air

#### **Hector the Hero**

**Bruce Hunter** 













Bruce Hunter



# Soon May the Wellerman Come

**Bruce Hunter** 



#### 4 Slow Air

### Bells of Dunblane (3)

Geoff Bainbridge





March

#### The Black Bear

Traditional



#### Scotland the Brave

4 March

Mixed