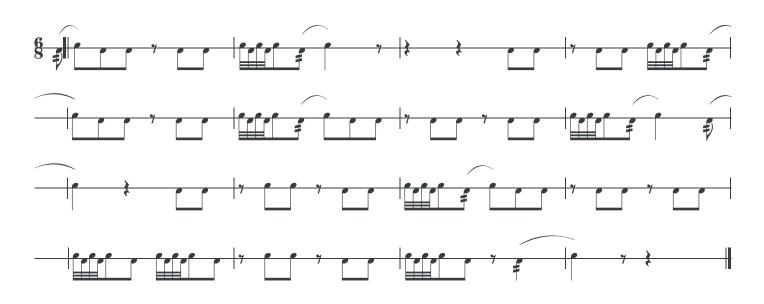

|      |       |      |
|                                  |      |       |      |
|                                  |      |       |      |
|                                  |      |       |      |
|                                  |      |       |      |
|                                  |      |       |      |
|                                  |      |       |      |
|                                  |      |       |      |
|                                  |      |       |      |
|                                  |      |       |      |

#### Scotland the Brave Set

Mixed

4 March



#### Thomas Sander set



**Mixed** 



#### King Charles 3rd Set



**Mixed** 



#### Chief Mike Metcalf Set

4 March Mixed



§ Slow Air

#### **Hector the Hero**

**Bruce Hunter** 













Bruce Hunter



# Soon May the Wellerman Come

**Bruce Hunter** 



#### 4 Slow Air

### Bells of Dunblane (3)

Geoff Bainbridge





March

#### The Black Bear

Traditional



#### Scotland the Brave

4 March

Mixed