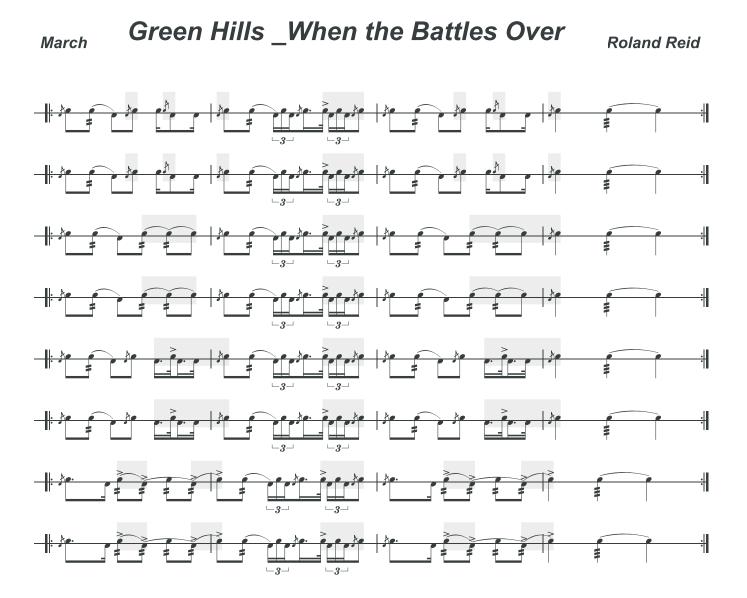

|      |       |      |
|                                  |      |       |      |
|                                  |      |       |      |
|                                  |      |       |      |
|                                  |      |       |      |
|                                  |      |       |      |
|                                  |      |       |      |
|                                  |      |       |      |
|                                  |      |       |      |
|                                  |      |       |      |

#### Scotland the Brave Set

Mixed

4 March



#### Thomas Sander set



**Mixed** 



#### King Charles 3rd Set



**Mixed** 



#### Chief Mike Metcalf Set

4 March Mixed



§ Slow Air

#### **Hector the Hero**

**Bruce Hunter** 













Bruce Hunter



# Soon May the Wellerman Come

**Bruce Hunter** 



#### 4 Slow Air

### Bells of Dunblane (3)

Geoff Bainbridge





March

#### The Black Bear

Traditional



#### Scotland the Brave

4 March

Mixed