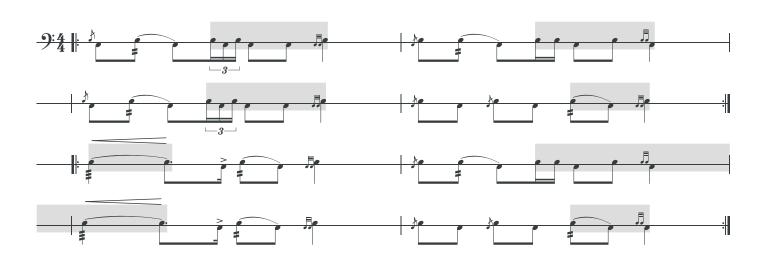

|      |
|                                  |      |       |      |
|                                  |      |       |      |
|                                  |      |       |      |
|                                  |      |       |      |
|                                  |      |       |      |
|                                  |      |       |      |
|                                  |      |       |      |
|                                  |      |       |      |

#### Scotland the Brave Set

Mixed

4 March



#### Thomas Sander set



**Mixed** 



#### King Charles 3rd Set



**Mixed** 



#### Chief Mike Metcalf Set

4 March Mixed



§ Slow Air

#### **Hector the Hero**

**Bruce Hunter** 













Bruce Hunter



# Soon May the Wellerman Come

**Bruce Hunter** 



#### 4 Slow Air

### Bells of Dunblane (3)

Geoff Bainbridge





March

#### The Black Bear

Traditional



#### Scotland the Brave

4 March

Mixed