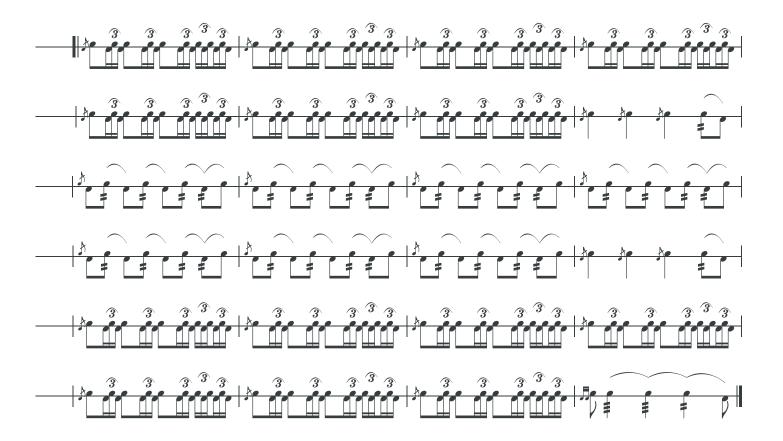

|      |       |      |
|                                  |      |       |      |
|                                  |      |       |      |
|                                  |      |       |      |
|                                  |      |       |      |
|                                  |      |       |      |
|                                  |      |       |      |
|                                  |      |       |      |
|                                  |      |       |      |
|                                  |      |       |      |

#### Scotland the Brave Set

Mixed

4 March



#### Thomas Sander set



**Mixed** 



#### King Charles 3rd Set



**Mixed** 



#### Chief Mike Metcalf Set

4 March Mixed



§ Slow Air

#### **Hector the Hero**

**Bruce Hunter** 













Bruce Hunter



# Soon May the Wellerman Come

**Bruce Hunter** 



#### 4 Slow Air

### Bells of Dunblane (3)

Geoff Bainbridge





March

#### The Black Bear

Traditional



#### Scotland the Brave

4 March

Mixed