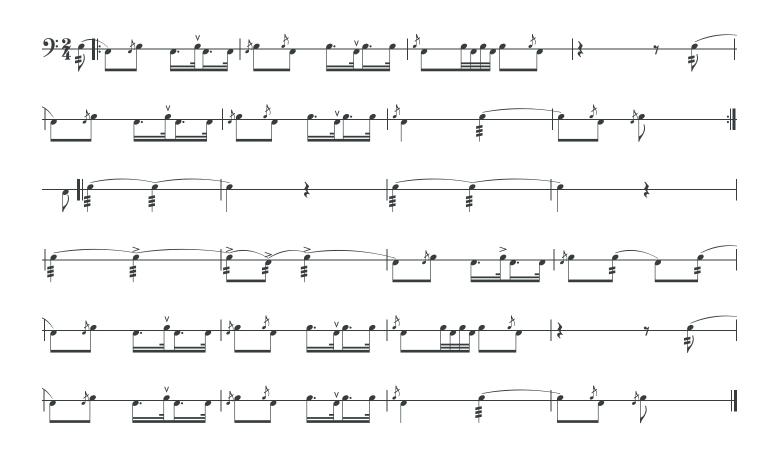

|      |       |      |
|                                  |      |       |      |
|                                  |      |       |      |
|                                  |      |       |      |
|                                  |      |       |      |
|                                  |      |       |      |
|                                  |      |       |      |

#### Scotland the Brave Set

Mixed

4 March



#### Thomas Sander set



**Mixed** 



#### King Charles 3rd Set



**Mixed** 



#### Chief Mike Metcalf Set

4 March Mixed



§ Slow Air

#### **Hector the Hero**

**Bruce Hunter** 













Bruce Hunter



# Soon May the Wellerman Come

**Bruce Hunter** 



#### 4 Slow Air

### Bells of Dunblane (3)

Geoff Bainbridge





March

#### The Black Bear

Traditional



#### Scotland the Brave

4 March

Mixed